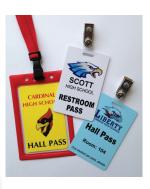

## CUSTOMIZED PVC CARDS

Our PVC cards are fully customizable choose ANY of our background graphic designs or our SOLID colored plain backgrounds and customize as you need. They're REUSABLE and attach with a simple clothing clip that is included or an upgradable lanyard which can be customized as well. Get the details you need on your cards - Customize with your School Logo, etc. Choose full color or black printing! Perfect Teacher gifts!

| No. of Cards | \$ per Card |
|--------------|-------------|
| 20 - 24      | 2.85        |
| 25 - 29      | 2.60        |
| 30 - 34      | 2.43        |
| 35 - 39      | 2.31        |
| 40 - 44      | 2.23        |
| 45 - 49      | 2.15        |
| 50 - 99      | 1.40        |
| 100 - 199    | 1.20        |
| 200 - 299    | 1.00        |
| 300 - 399    | 0.98        |
| 400 - 499    | 0.96        |
| 500 plus     | 0.92        |
|              |             |