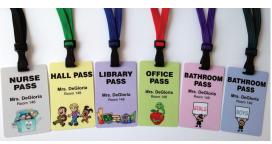

## HALL PASS SET (SET INCLUDES 6 CARDS)

| No. of Sets | \$ per Set |   |
|-------------|------------|---|
| 1 - 4       | 14.95      |   |
| 5 - 9       | 13.95      | , |
| 10 plus     | 12.95      | 1 |
|             | •          |   |

Each Hall Pass set includes one Nurse Pass, Hall Pass, Library Pass, Office Pass, Girls Bathroom Pass, And Boys Bathroom Pass with up to two FREE lines of personalized text below each card title (card titles may be changed upon request). Make sets for individual teachers or general cards for the whole school! Attach the cards to

your students' clothing with an included clip attachment, or order the shown coordinating lanyards for only \$5 more per set.