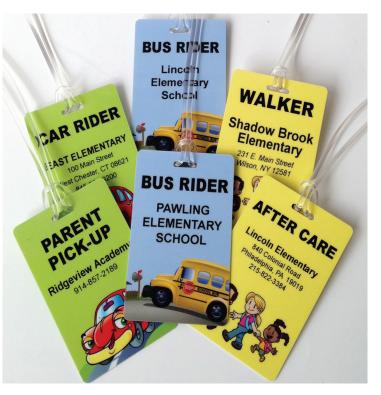

## **BUS/ ROUTING CARDS**

| No. of Cards | \$ per Card |
|--------------|-------------|
| 25 - 49      | 1.40        |
| 50 - 74      | 1.38        |
| 75 - 99      | 1.20        |
| 100 - 399    | 1.00        |
| 400 - 499    | 0.97        |
| 500 - 599    | 0.96        |
| 600 - 699    | 0.95        |
| 700 - 799    | 0.94        |
| 800 - 899    | 0.93        |
| 900 - 999    | 0.92        |
| 1000 - 1499  | 0.90        |
| 1500 - 1999  | 0.88        |
| 2000 - 2499  | 0.85        |
| 2500 - 2999  | 0.76        |
| 3000 plus    | 0.72        |

Bus/ Routing Cards are here! These PVC cards are extremely durable, and come with our 6" clear loop for attaching to backpacks or belt loops. The front of the card is customized with your school name and information for free! The back of the card is blank so you may include the necessary student or routing information by using the FREE sheet labels provided with your order or using a permanent marker to write the information directly on the back of the card. Use this product with our Breakaway Lanyards for added visibility at an additional cost.