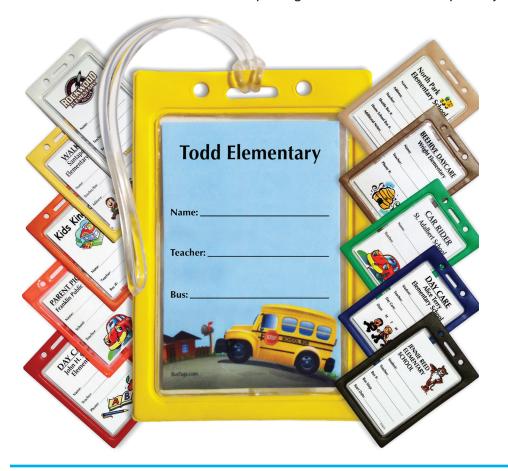

# BUS TAG ORDER FORM WORKSHEET PRODUCT SKU# 446

NATIONAL SCHOOL FORMS
16 Mt. Ebo Road, South - Suite 16
Brewster, NY 10509
P 800 . 431 . 1201 F 877 . 431 . 1201
E orders@nationalschoolforms.com

#### MIX & MATCH INSERTS and COLOR POUCHES - Standard and Custom Design Tags Available!

Email worksheet with purchase orders to: orders@nationalschoolforms.com or upload with your online order to www.nationalschoolforms.com